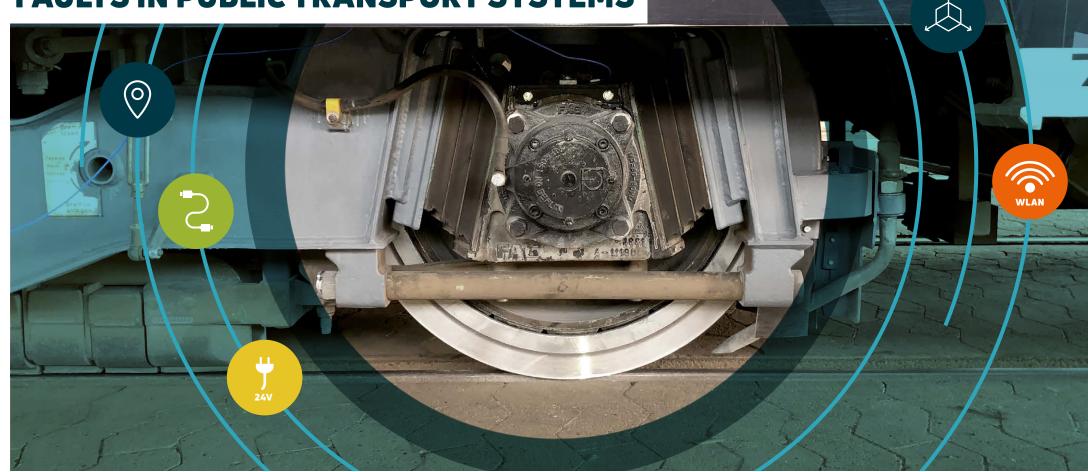

## ONLINE MONITORING OF RAIL TRACK











• Data reduction through edge computing by a factor of > 10,000





"i4M technologies' customized solutions for Rheinbahn reliably identify faults in our track network before we can detect them by visual inspection. In doing so, the system makes a decisive contribution to reducing vehicle damage and noise pollution for residents. The flexible team at i4M always ensures that our projects are implemented quickly. We can highly recommend a cooperation."

## Jörg Klaeden

Prokurist, Bereichsleiter Fahrzeuge, Stellv. Betriebsleiter BOStrab u. BOKraft. Rheinbahn AG





## Use Case Online monitoring of rail track faults in public transport systems