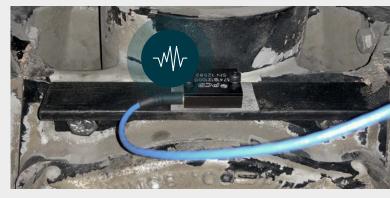

## ONLINE MONITORING OF RAIL TRACK

• Data reduction through edge computing by a factor of > 10,000

"i4M technologies' customized solutions for Rheinbahn reliably identify faults in our track network before we can detect them by visual inspection. In doing so, the system makes a decisive contribution to reducing vehicle damage and noise pollution for residents. The flexible team at i4M always ensures that our projects are implemented quickly. We can highly recommend a cooperation."