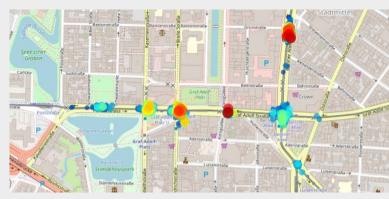

## ONLINE MONITORING OF RAIL TRACK

• Data reduction through edge computing by a factor of > 10,000

"i4M technologies' customized solutions for Rheinbahn reliably identify faults in our track network before we can detect them by visual inspection. In doing so, the system makes a decisive contribution to reducing vehicle damage and noise pollution for residents. The flexible team at i4M always ensures that our projects are implemented quickly. We can highly recommend a cooperation."