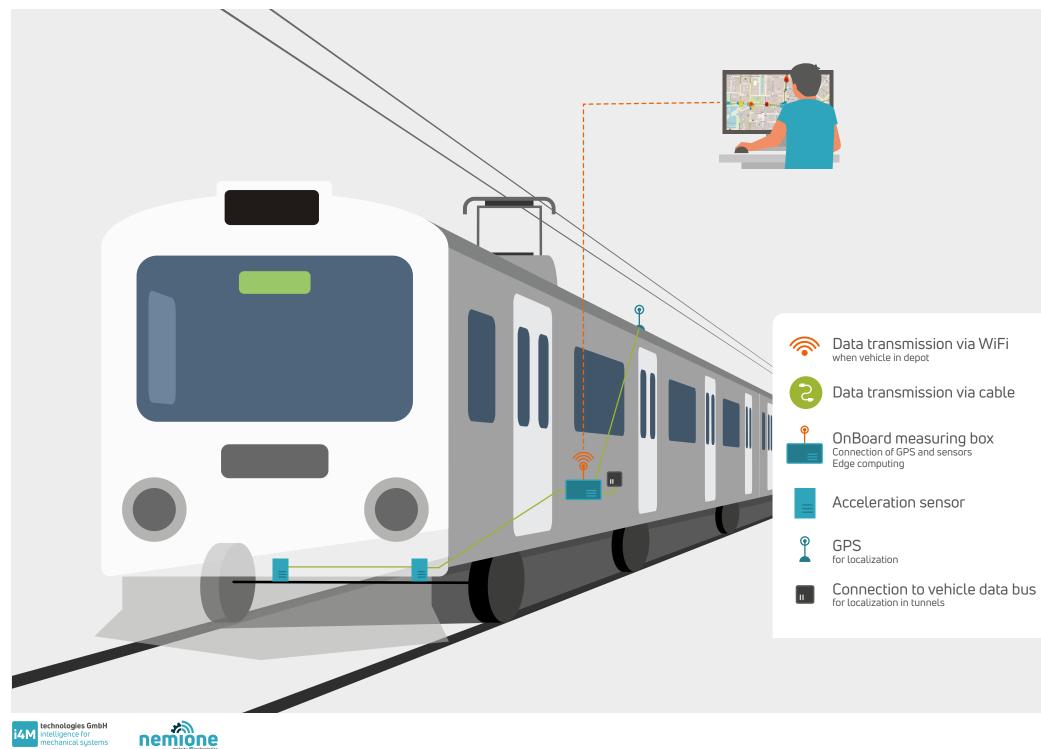

## ONLINE MONITORING OF RAIL TRACK

• Data reduction through edge computing by a factor of > 10,000

"i4M technologies' customized solutions for Rheinbahn reliably identify faults in our track network before we can detect them by visual inspection. In doing so, the system makes a decisive contribution to reducing vehicle damage and noise pollution for residents. The flexible team at i4M always ensures that our projects are implemented quickly. We can highly recommend a cooperation."

## Use Case Online monitoring of rail track faults in public transport systems