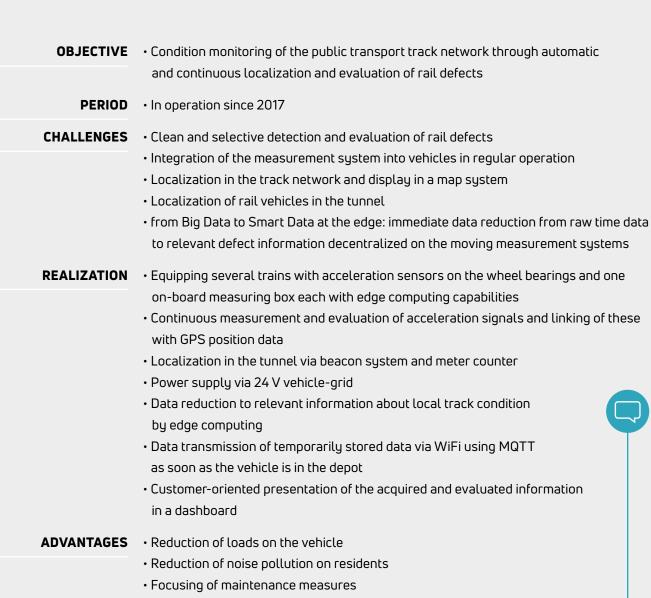

## ONLINE MONITORING OF RAIL TRACK











• Data reduction through edge computing by a factor of > 10,000





"i4M technologies' customized solutions for Rheinbahn reliably identify faults in our track network before we can detect them by visual inspection. In doing so, the system makes a decisive contribution to reducing vehicle damage and noise pollution for residents. The flexible team at i4M always ensures that our projects are implemented quickly. We can highly recommend a cooperation."

## Jörg Klaeden

Prokurist, Bereichsleiter Fahrzeuge, Stellv. Betriebsleiter BOStrab u. BOKraft. Rheinbahn AG





## Use Case Online monitoring of rail track faults in public transport systems